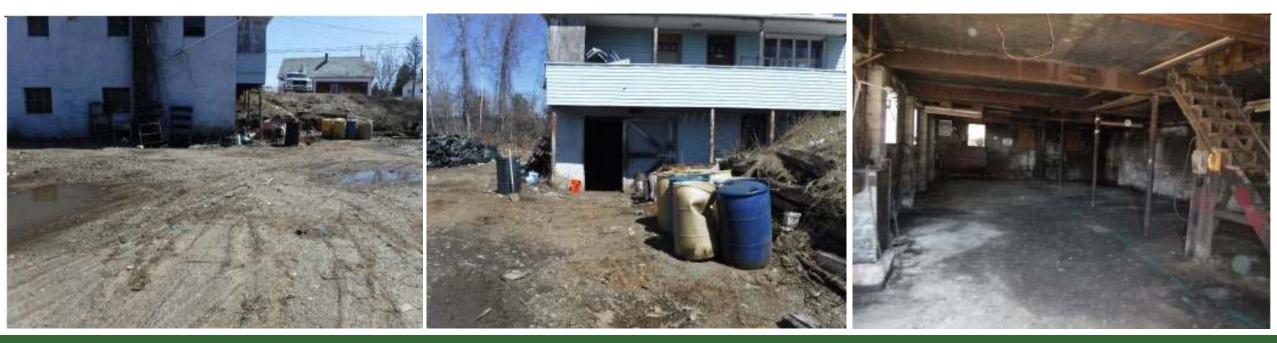

### Environmental Impacts

- Red-Tagged USTs
- Improperly Stored
  Oils and Hazardous
  Wastes
- Improperly Stored Motor Vehicle Salvage Wastes
- Property Misuse

### Spill Response & Complaint Investigation Section- ORCB

Oils & Hazardous Wastes Released

## July 2021 Flood Damage

Spill Response performs a Removal Action Fifty-four 55-gallon drums of Oil & Hazardous Waste Shipped from the site under DES direction

- Letter of Deficiency Issued
- DOJ Environmental Bureau enforces through a court order
- Town of Winchester takes ownership through tax deed