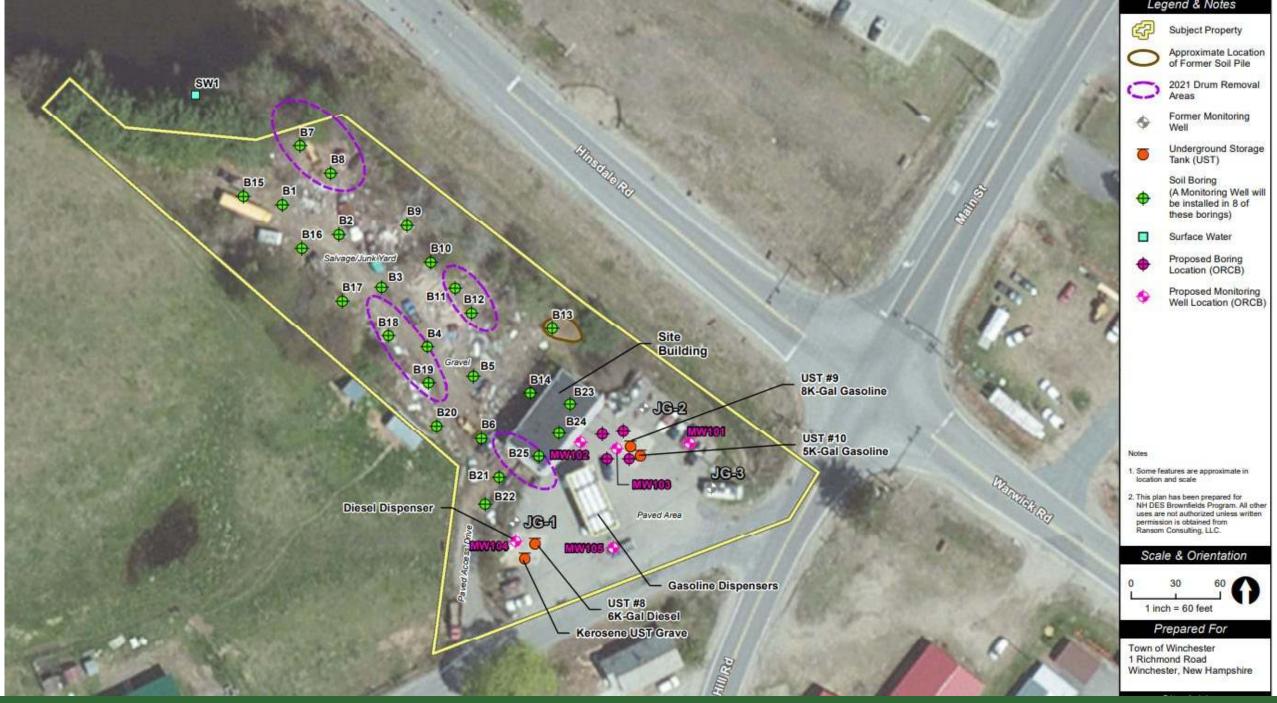

### MtBERB/HWRB

- UST Removal
- Release Investigation

### ORCB

- LUST Project
- ODD Fund Eligible

HWRB/ORCB Management of Groundwater Contamination with Petroleum

MtBERB/HWRB Brownfields assists Winchester with Site Investigation on rear portion of the property