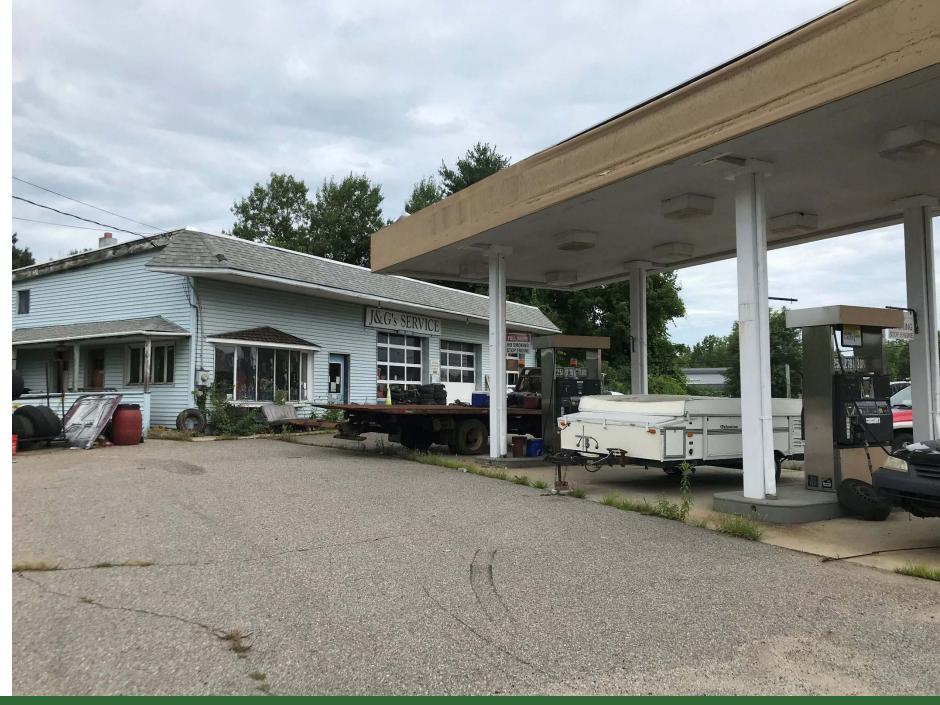

Since 1969

- Gas Station
- Motor Vehicle Salvage Yard
- Automotive Service Garage

Ashuelot River Central Winchester Location Main St. (Rte 10) & Hinsdale Rd (Rte 119)

### Environmental Impacts

- Red-Tagged USTs
- Improperly Stored
  Oils and Hazardous
  Wastes
- Improperly Stored Motor Vehicle Salvage Wastes
- Property Misuse