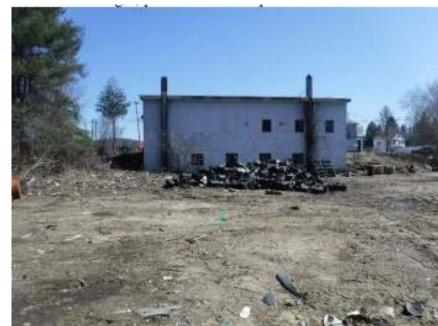

### July 2021 Flood Damage DES Becomes Aware of Deteriorated Site Conditions

## July 2021 Flood Damage

Spill Response performs a Removal Action Fifty-four 55-gallon drums of Oil & Hazardous Waste Shipped from the site under DES direction

- Letter of Deficiency Issued
- DOJ Environmental Bureau enforces through a court order
- Town of Winchester takes ownership through tax deed