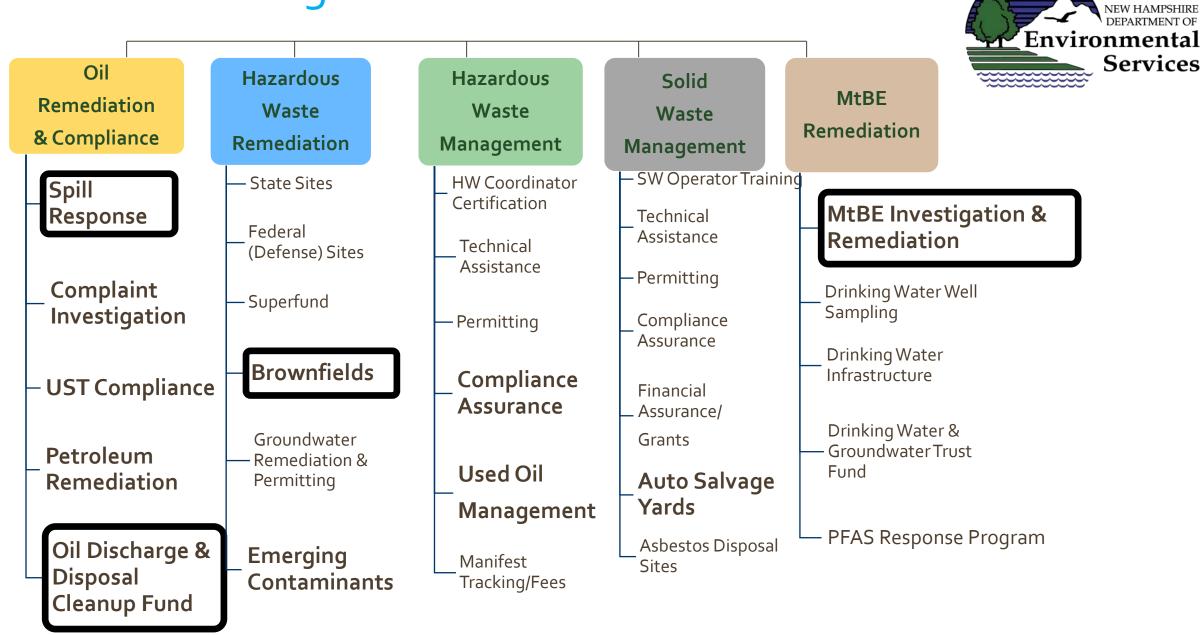

## Waste Management Division

- Hazardous Waste Management Bureau
- Solid Waste Management Bureau
- Oil Remediation & Compliance Bureau
- Hazardous Waste Remediation Bureau
- MtBE Remediation Bureau

J&G Service Background

### Waste Management Division Bureaus