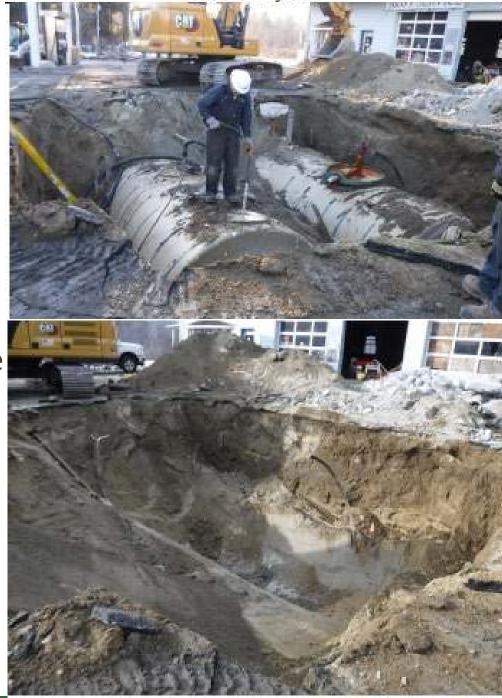

### ORCB

- LUST Project
- ODD Fund Eligible

HWRB/ORCB Management of Groundwater Contamination with Petroleum

MtBERB/HWRB Brownfields assists Winchester with Site Investigation on rear portion of the property

### UCONN/Brownfields Redevelopment Planning

- Town participated with UConn students and advisors
- Community involvement and outreach will occur next