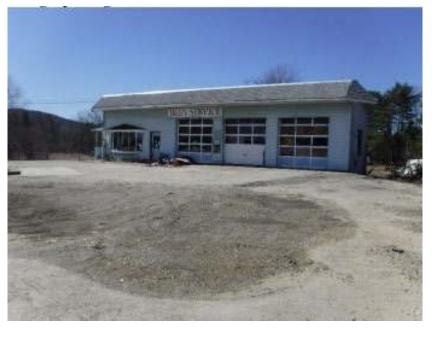

Since 1969

- Gas Station
- Motor Vehicle Salvage Yard
- Automotive Service Garage

Ashuelot River Central Winchester Location Main St. (Rte 10) & Hinsdale Rd (Rte 119)