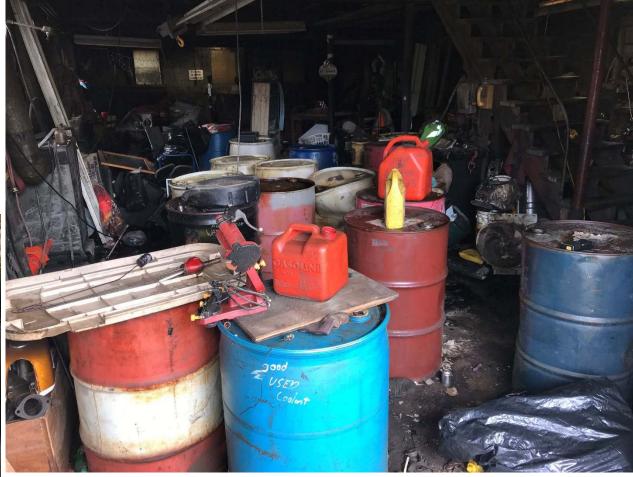

### Environmental Impacts

- Red-Tagged USTs
- Improperly Stored
  Oils and Hazardous
  Wastes
- Improperly Stored Motor Vehicle Salvage Wastes
- Property Misuse

### Spill Response & Complaint Investigation Section- ORCB

Oils & Hazardous Wastes Released

## July 2021 Flood Damage

Spill Response performs a Removal Action Fifty-four 55-gallon drums of Oil & Hazardous Waste Shipped from the site under DES direction

- Letter of Deficiency Issued
- DOJ Environmental Bureau enforces through a court order
- Town of Winchester takes ownership through tax deed