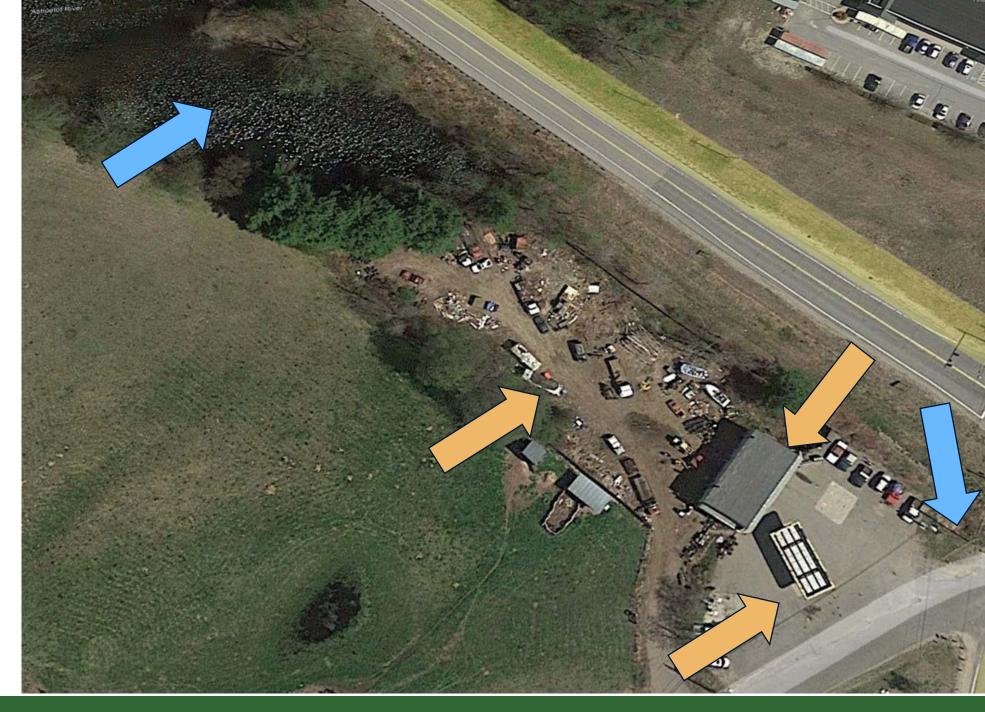

Since 1969

- Gas Station
- Motor Vehicle Salvage Yard
- Automotive Service Garage

Ashuelot River Central Winchester Location Main St. (Rte 10) & Hinsdale Rd (Rte 119)

### Environmental Impacts

- Red-Tagged USTs
- Improperly Stored
  Oils and Hazardous
  Wastes
- Improperly Stored Motor Vehicle Salvage Wastes
- Property Misuse

### July 2021 Flood Damage DES Becomes Aware of Deteriorated Site Conditions

### Spill Response & Complaint Investigation Section- ORCB

Oils & Hazardous Wastes Released

## July 2021 Flood Damage

Spill Response performs a Removal Action Fifty-four 55-gallon drums of Oil & Hazardous Waste Shipped from the site under DES direction

- Letter of Deficiency Issued
- DOJ Environmental Bureau enforces through a court order
- Town of Winchester takes ownership through tax deed