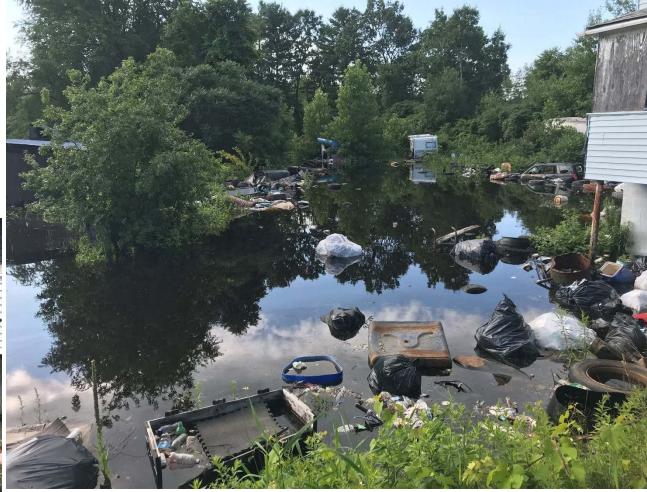

### July 2021 Flood Damage DES Becomes Aware of Deteriorated Site Conditions

### Spill Response & Complaint Investigation Section- ORCB

Oils & Hazardous Wastes Released

## July 2021 Flood Damage

Spill Response performs a Removal Action Fifty-four 55-gallon drums of Oil & Hazardous Waste Shipped from the site under DES direction

- Letter of Deficiency Issued
- DOJ Environmental Bureau enforces through a court order
- Town of Winchester takes ownership through tax deed