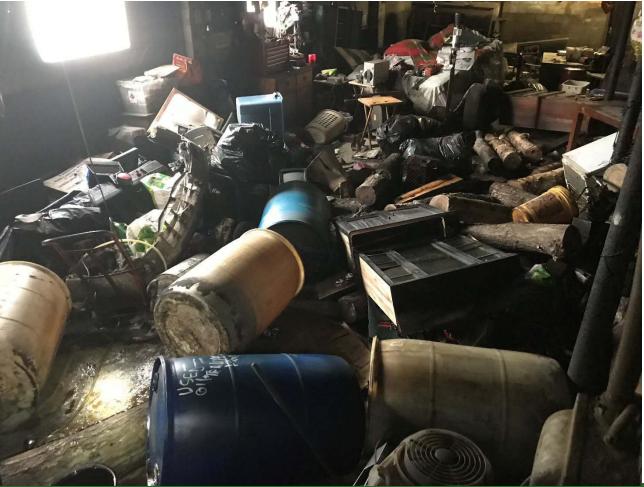

### Environmental Impacts

- Red-Tagged USTs
- Improperly Stored
  Oils and Hazardous
  Wastes
- Improperly Stored Motor Vehicle Salvage Wastes
- Property Misuse

### Spill Response & Complaint Investigation Section- ORCB

Oils & Hazardous Wastes Released

## July 2021 Flood Damage

Spill Response performs a Removal Action Fifty-four 55-gallon drums of Oil & Hazardous Waste Shipped from the site under DES direction

- Letter of Deficiency Issued
- DOJ Environmental Bureau enforces through a court order
- Town of Winchester takes ownership through tax deed